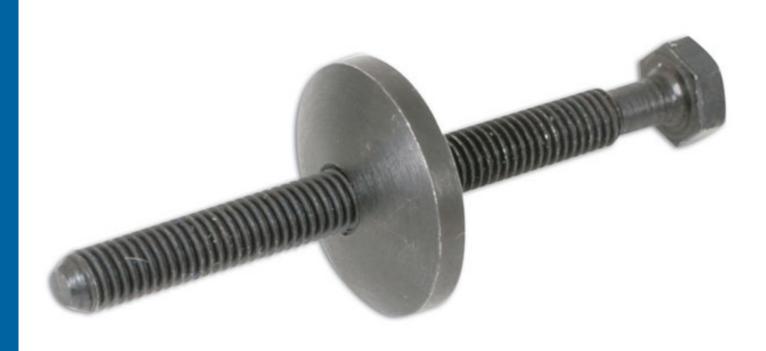

## **Special Nut & Bolt**

This special nut and bolt has been introduced as a single item for updating existing VAG kits. It is used across many vehicles in the group.

## Additional Information

- Introduced for a number of VAG vehicles.
- Equivalent to OEM T10092.
- · Chain tensioner/ camshaft adjuster retaining tool.
- · Made in Sheffield.

http://lasertools.co.uk/product/4516